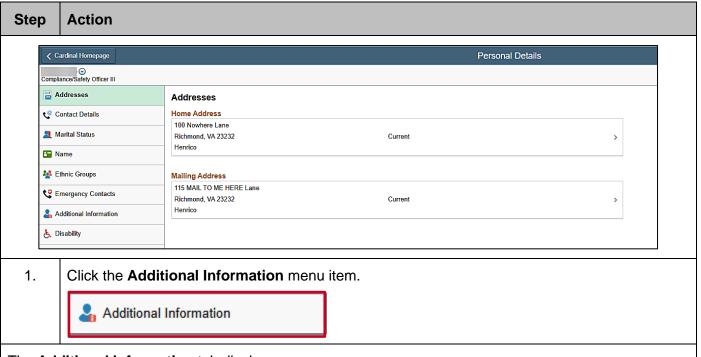

### **ESS\_How to View and Update Personal Details**

#### **Viewing and Updating Additional Information**

#### The **Additional Information** tab displays.

Review the information. Most of this information cannot be updated using Employee Self-Service. If any of the information is not accurate, contact your Agency Human Resources Administrator. The only information that you can update using Employee Self-Service is your preferred gender and preferred pronoun.