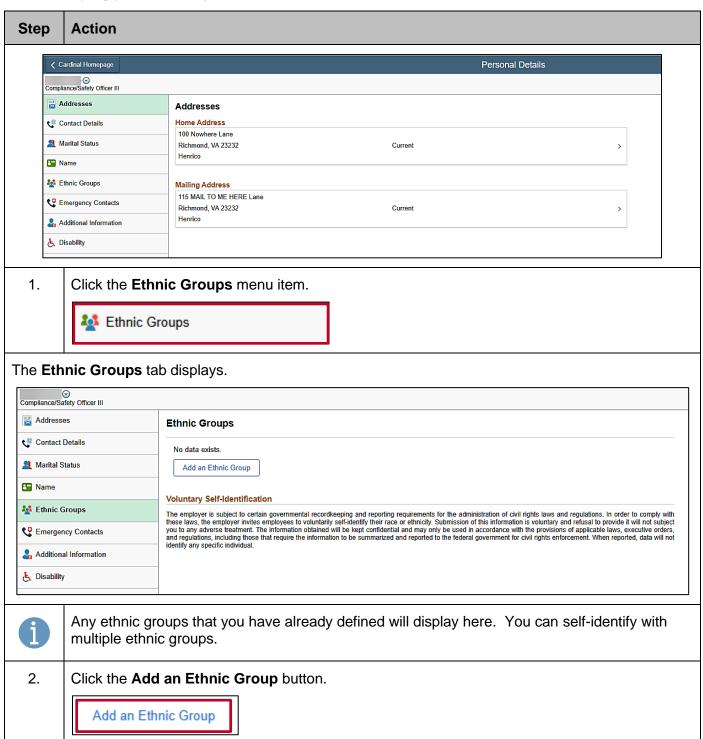

#### Self-Identifying your Ethnicity

Rev 2/12/2025 Page 20 of 33

### **ESS\_How to View and Update Personal Details**

Rev 2/12/2025 Page 21 of 33