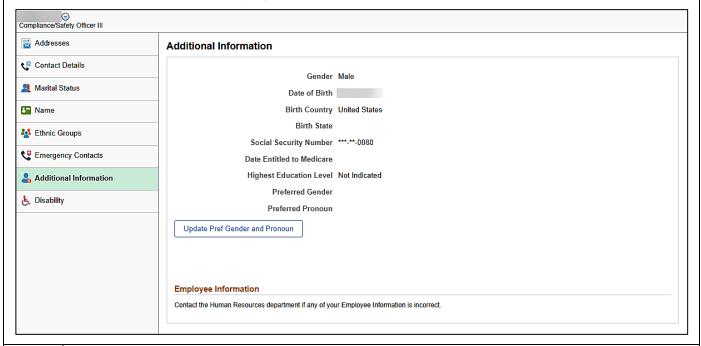

#### **Viewing and Updating Additional Information**

#### The **Additional Information** tab displays.

Review the information. Most of this information cannot be updated using Employee Self-Service. If any of the information is not accurate, contact your Agency Human Resources Administrator. The only information that you can update using Employee Self-Service is your preferred gender and preferred pronoun.