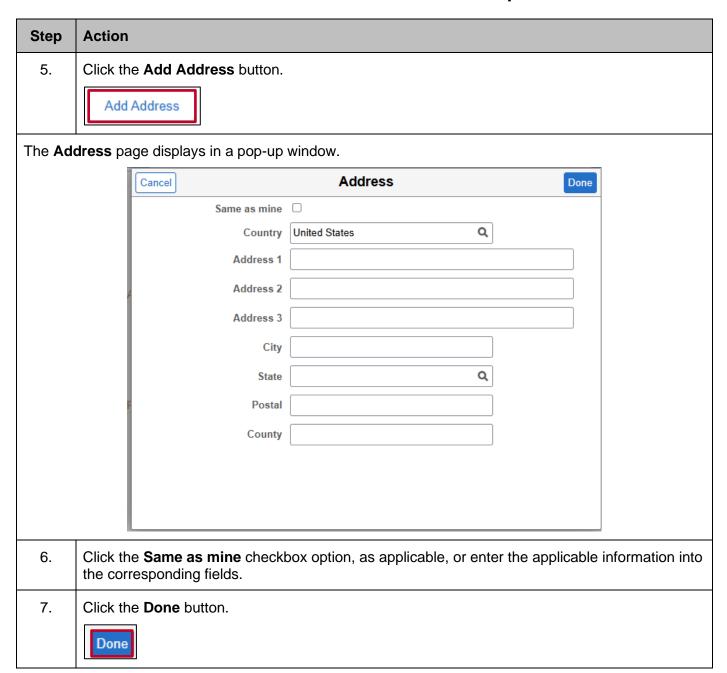

### **ESS\_How to View and Update Personal Details**

Rev 2/12/2025 Page 25 of 33

### **ESS\_How to View and Update Personal Details**

Rev 2/12/2025 Page 26 of 33