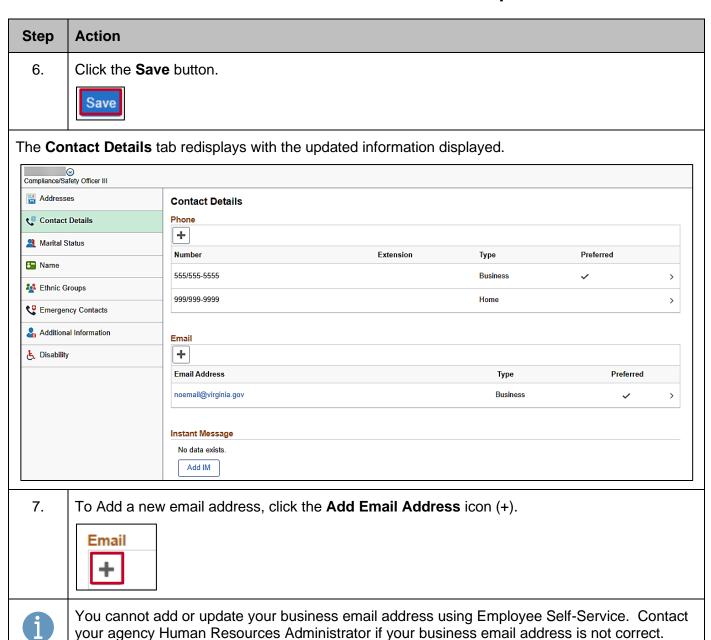

#### **Updating Contact Details Information**

1

Your current phone and email information display on this page and can be reviewed here if they have been defined.

Proceed to Step 2 to enter or update your phone number information.

Proceed to Step 7 to enter or update your email address information.

Rev 2/12/2025 Page 11 of 33