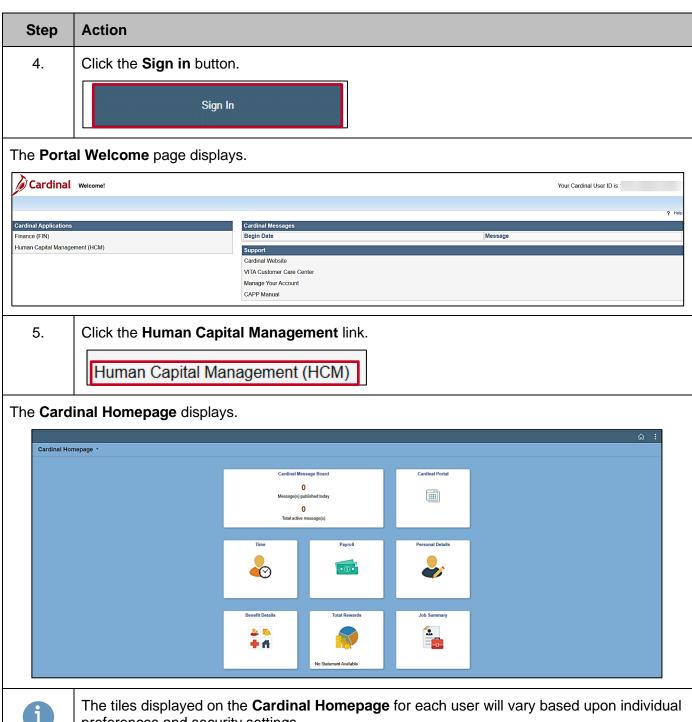

### **ESS\_How to View and Update Personal Details**

preferences and security settings.

Rev 2/12/2025 Page 4 of 33

### **ESS\_How to View and Update Personal Details**

The Personal Details page displays with the Addresses tab displayed by default.

There are various types of personal information that can be viewed or updated using Employee Self-Service. Each category of information is represented as a tab in the menu. Refer to the remaining sections of this Job Aid for specific guidance and instructions on how to update specific categories of information.