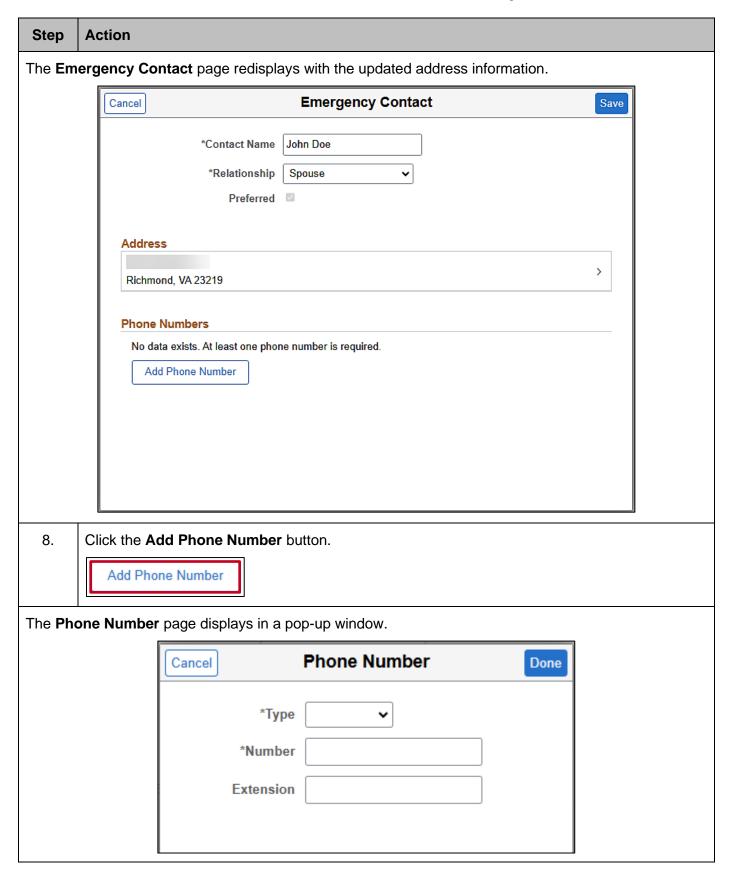

### **ESS\_How to View and Update Personal Details**

#### **Updating Emergency Contacts**

Rev 2/12/2025 Page 23 of 33