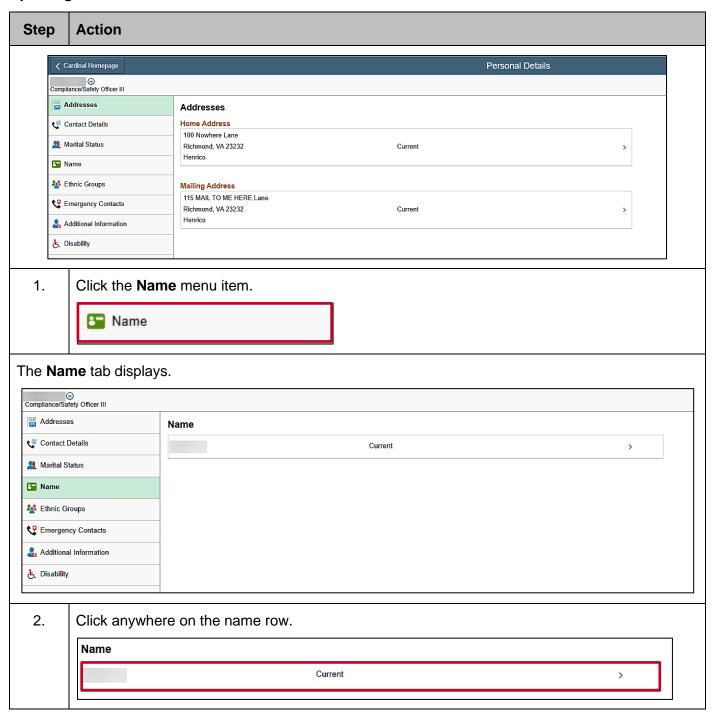

#### **Updating Your Name**

Rev 2/12/2025 Page 17 of 33

### ESS\_How to View and Update Personal Details

Rev 2/12/2025 Page 18 of 33

6.