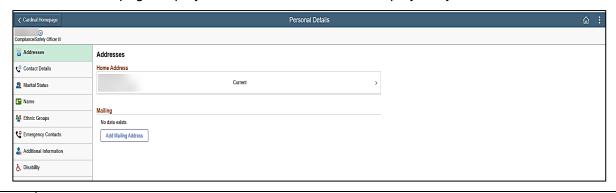

### **ESS\_How to View and Update Personal Details**

The Personal Details page displays with the Addresses tab displayed by default.

There are various types of personal information that can be viewed or updated using Employee Self-Service. Each category of information is represented as a tab in the menu. Refer to the remaining sections of this Job Aid for specific guidance and instructions on how to update specific categories of information.