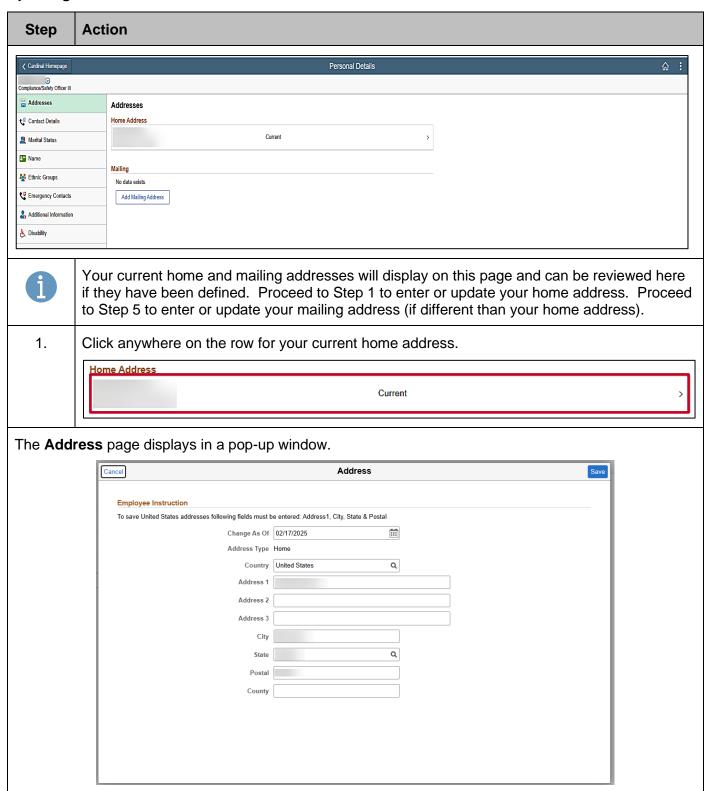

** field.



3. Enter your password in the **Password** field.



Rev 2/12/2025 Page 3 of 33



### **ESS\_How to View and Update Personal Details**



preferences and security settings.

Rev 2/12/2025 Page 4 of 33



### **ESS\_How to View and Update Personal Details**



The Personal Details page displays with the Addresses tab displayed by default.





There are various types of personal information that can be viewed or updated using Employee Self-Service. Each category of information is represented as a tab in the menu. Refer to the remaining sections of this Job Aid for specific guidance and instructions on how to update specific categories of information.



Rev 2/12/2025 Page 5 of 33



### **ESS\_How to View and Update Personal Details**

#### **Updating Addresses Information**



Rev 2/12/2025 Page 6 of 33



### **ESS\_How to View and Update Personal Details**



Rev 2/12/2025 Page 7 of 33



### **ESS\_How to View and Update Personal Details**



Rev 2/12/2025 Page 8 of 33



### **ESS\_How to View and Update Personal Details**



Rev 2/12/2025 Page 9 of 33



### **ESS\_How to View and Update Personal Details**



Rev 2/12/2025 Page 10 of 33



### ESS\_How to View and Update Personal Details

#### **Updating Contact Details Information**



1

Your current phone and email information display on this page and can be reviewed here if they have been defined.

Proceed to Step 2 to enter or update your phone number information.

Proceed to Step 7 to enter or update your email address information.

Rev 2/12/2025 Page 11 of 33



### **ESS\_How to View and Update Pe