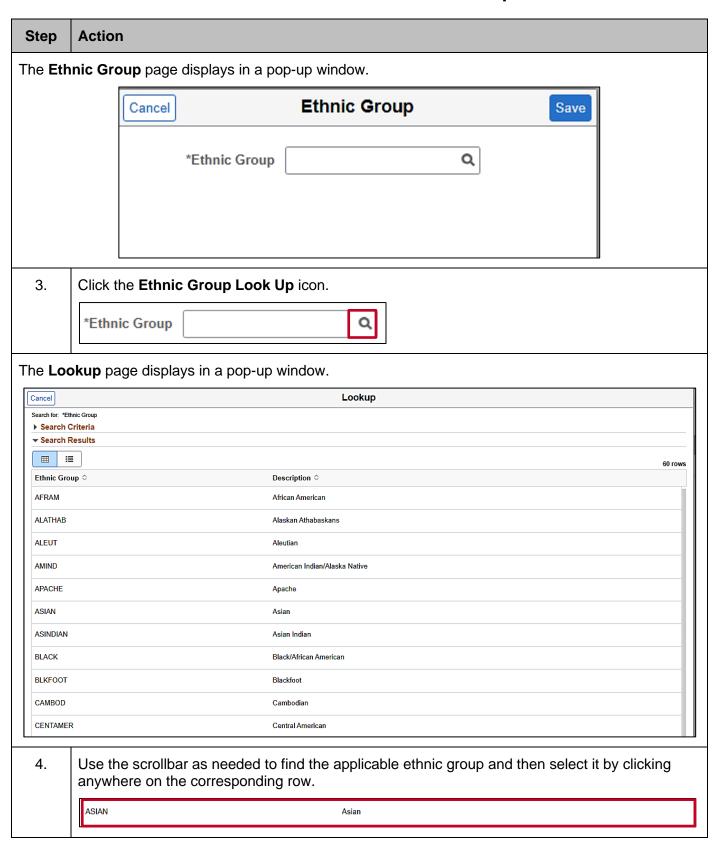

#### Self-Identifying your Ethnicity

Rev 2/12/2025 Page 20 of 33

### **ESS\_How to View and Update Personal Details**

Rev 2/12/2025 Page 21 of 33

### **ESS\_How to View and Update Personal Details**

Rev 2/12/2025 Page 22 of 33