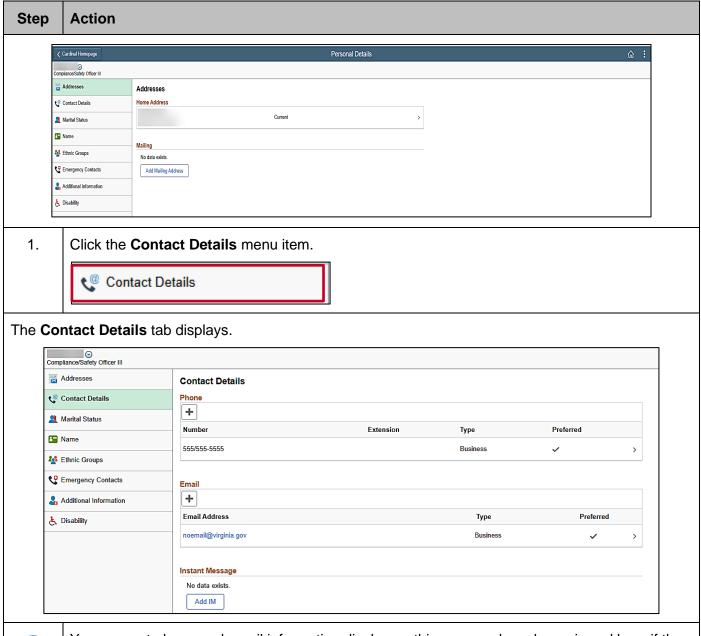

### ESS\_How to View and Update Personal Details

#### **Updating Contact Details Information**

1

Your current phone and email information display on this page and can be reviewed here if they have been defined.

Proceed to Step 2 to enter or update your phone number information.

Proceed to Step 7 to enter or update your email address information.

Rev 2/12/2025 Page 11 of 33