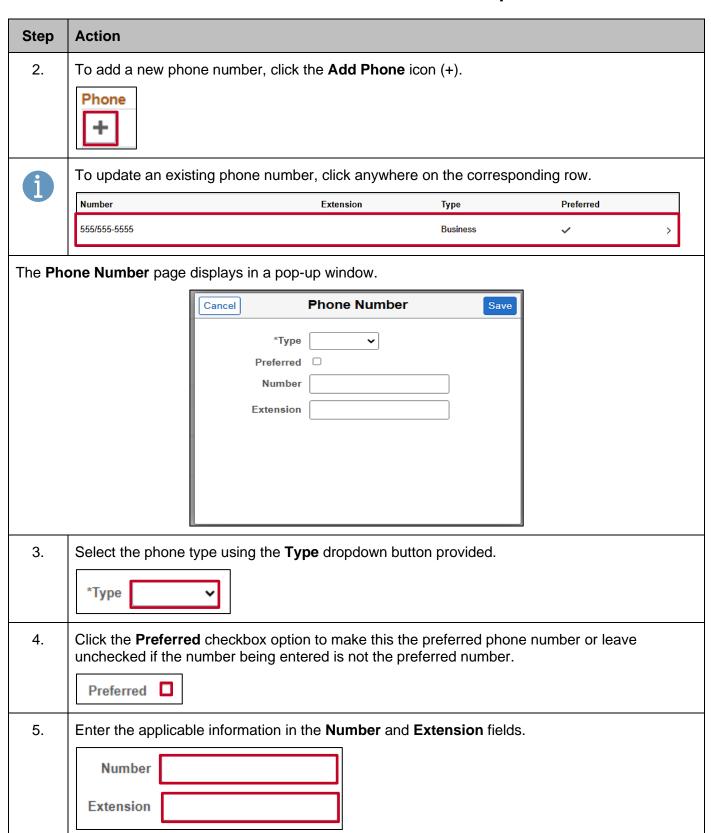

#### **Updating Contact Details Information**

1

Your current phone and email information display on this page and can be reviewed here if they have been defined.

Proceed to Step 2 to enter or update your phone number information.

Proceed to Step 7 to enter or update your email address information.

Rev 2/12/2025 Page 11 of 33

### **ESS\_How to View and Update Personal Details**

Rev 2/12/2025 Page 12 of 33