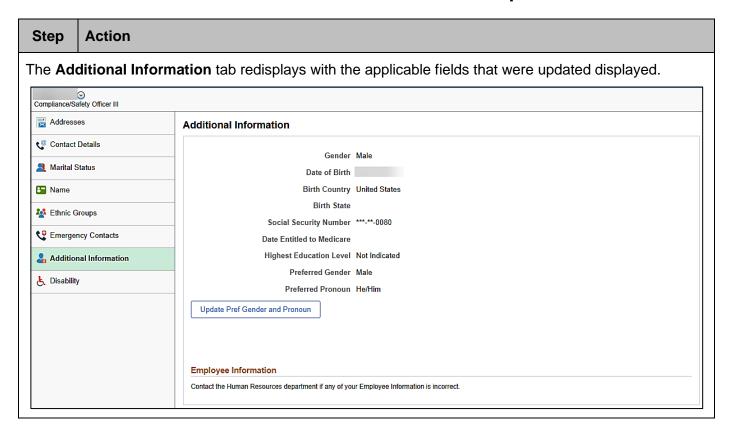

#### **Viewing and Updating Additional Information**

#### The **Additional Information** tab displays.

Review the information. Most of this information cannot be updated using Employee Self-Service. If any of the information is not accurate, contact your Agency Human Resources Administrator. The only information that you can update using Employee Self-Service is your preferred gender and preferred pronoun.