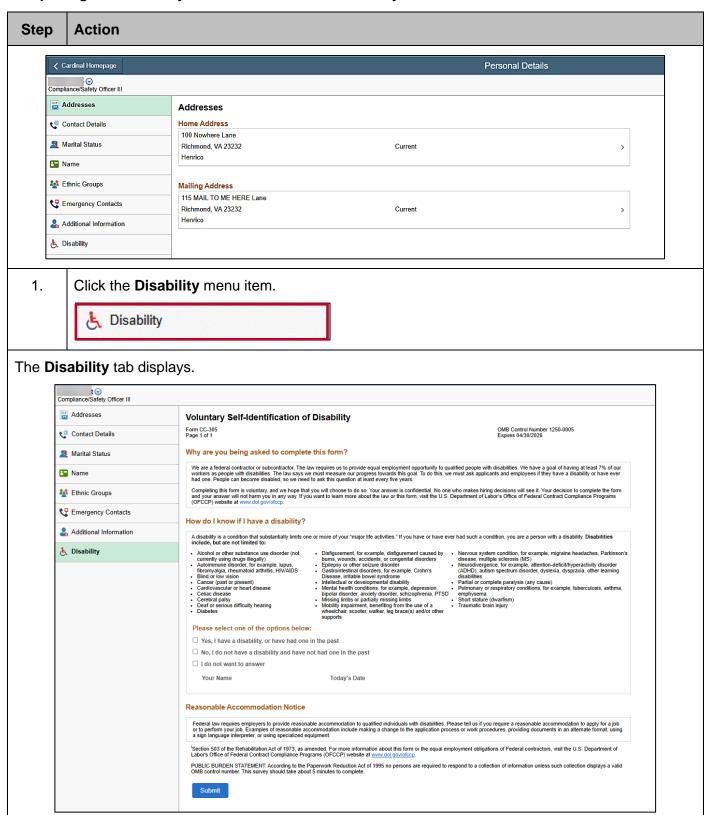

#### Completing the Voluntary Self-Identification of Disability Form

Rev 2/12/2025 Page 32 of 33