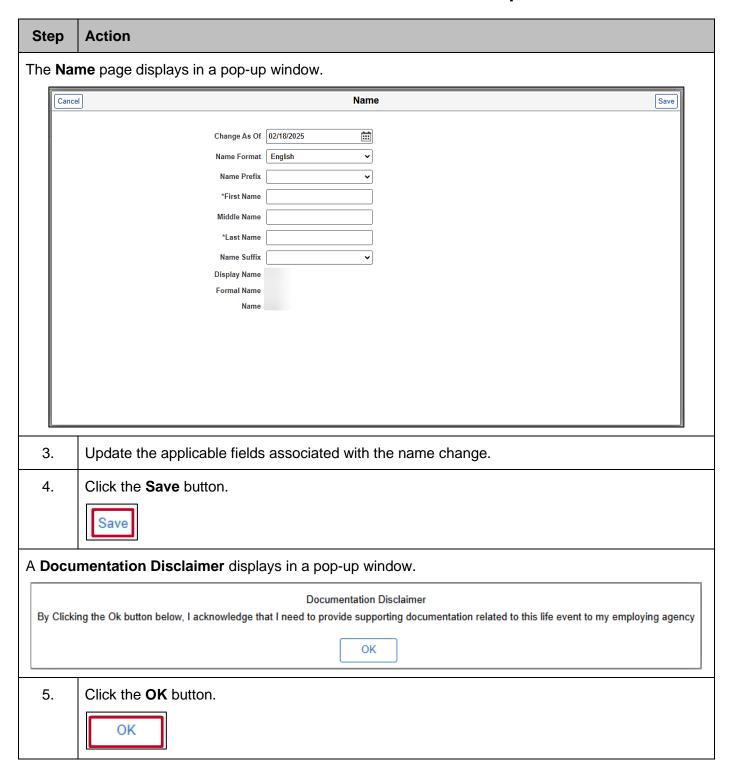

### Step **Action** The Name tab redisplays with the updated name displayed in a new row with a status of "Submitted for Approval". Compliance/Safety Officer III Addresses Name Contact Details Current A Marital Status John Doe Submitted for Approval ■ Name Ethnic Groups Emergency Contacts Additional Information Disability

Submit your supporting documentation for the name change to your agency Human Resources

Administrator. Approval will take place once the supporting documentation is validated.

Rev 2/12/2025 Page 19 of 33