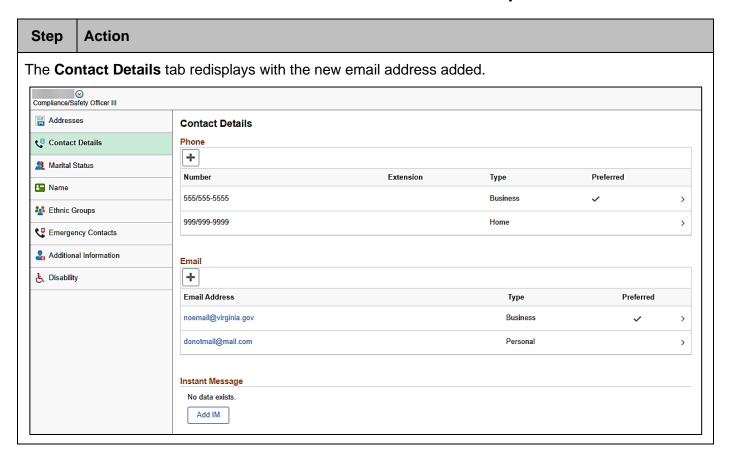

#### **Updating Contact Details Information**

1

Your current phone and email information display on this page and can be reviewed here if they have been defined.

Proceed to Step 2 to enter or update your phone number information.

Proceed to Step 7 to enter or update your email address information.

Rev 2/12/2025 Page 11 of 33