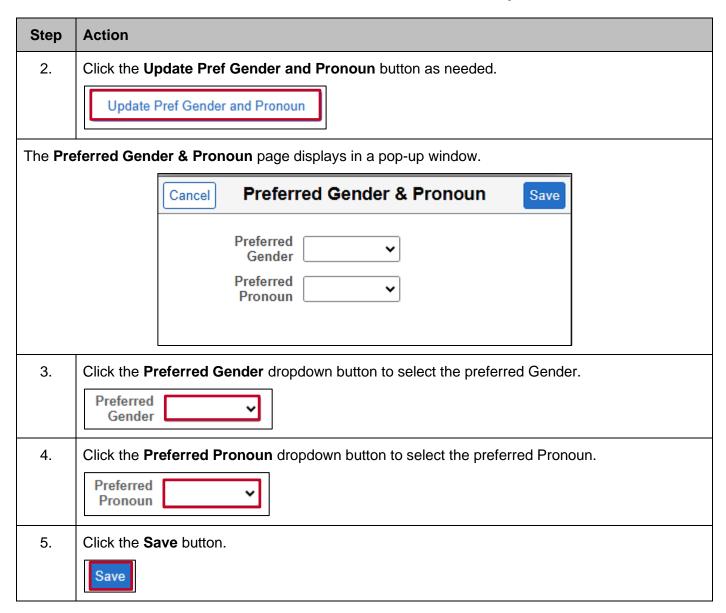

#### **Viewing and Updating Additional Information**

#### The **Additional Information** tab displays.

Review the information. Most of this information cannot be updated using Employee Self-Service. If any of the information is not accurate, contact your Agency Human Resources Administrator. The only information that you can update using Employee Self-Service is your preferred gender and preferred pronoun.