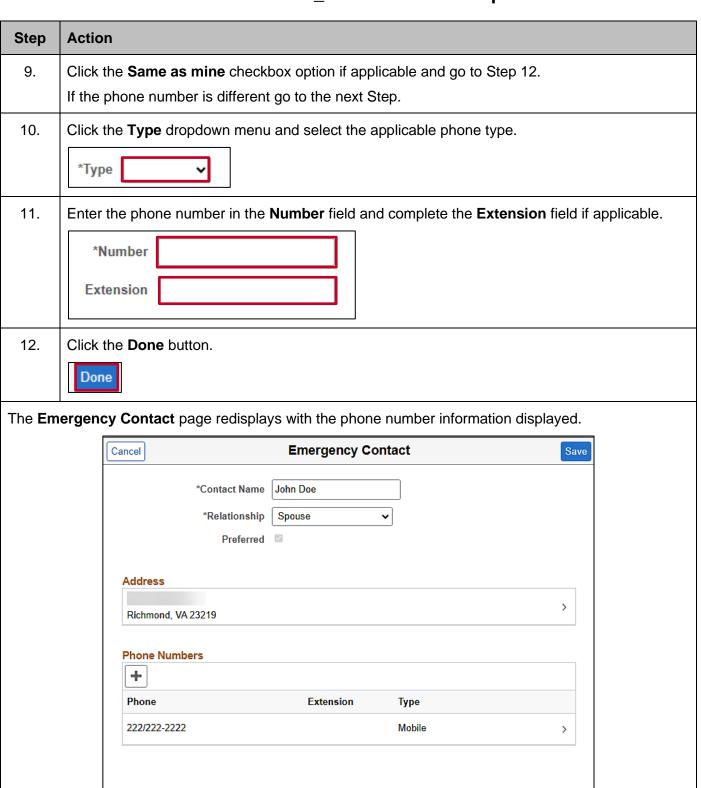

### **ESS\_How to View and Update Personal Details**

#### **Updating Emergency Contacts**

Rev 2/12/2025 Page 23 of 33