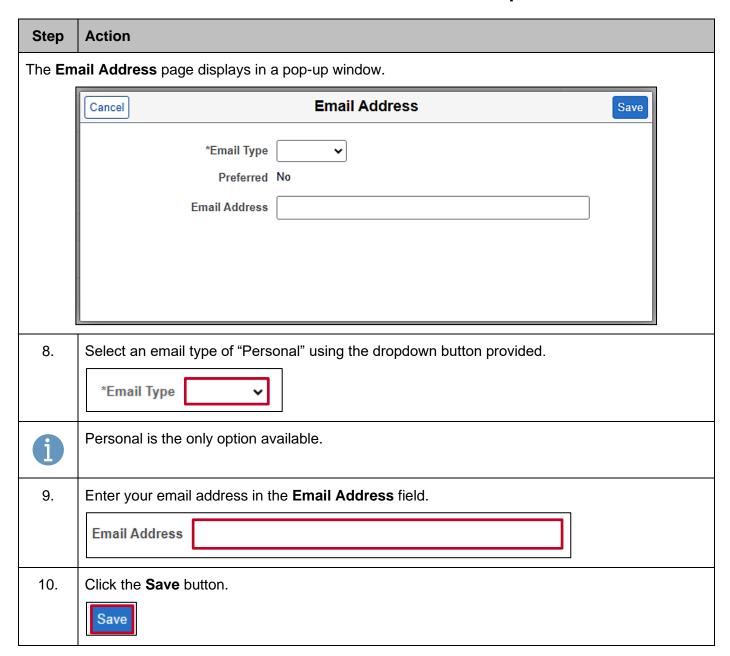

#### **Updating Contact Details Information**

1

Your current phone and email information display on this page and can be reviewed here if they have been defined.

Proceed to Step 2 to enter or update your phone number information.

Proceed to Step 7 to enter or update your email address information.

Rev 2/12/2025 Page 11 of 33