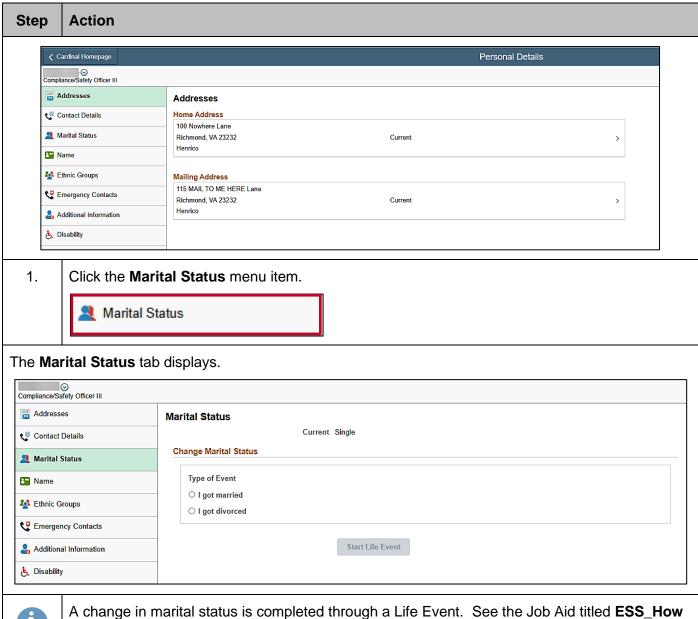

#### **Updating Marital Status**

to Create a Life Event for additional information and specific instructions. This Job Aid is located on the Cardinal website in **Job Aids** under **Learning**.

Rev 2/12/2025 Page 16 of 33