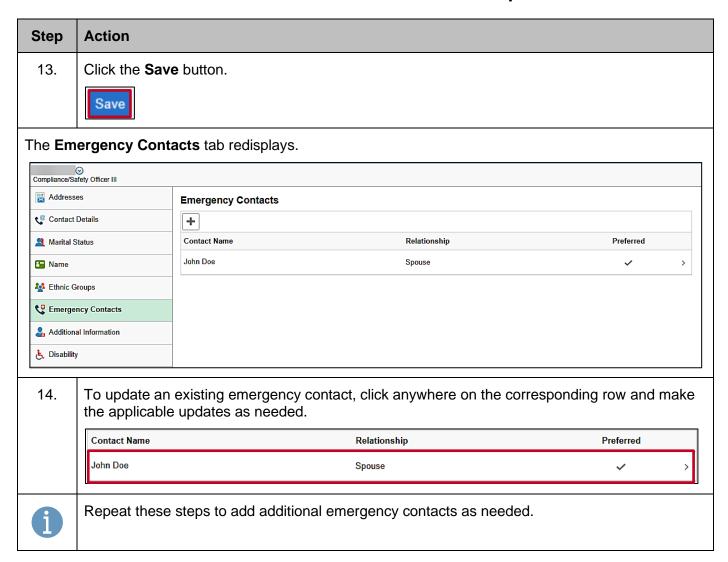

### **ESS\_How to View and Update Personal Details**

#### **Updating Emergency Contacts**

Rev 2/12/2025 Page 23 of 33