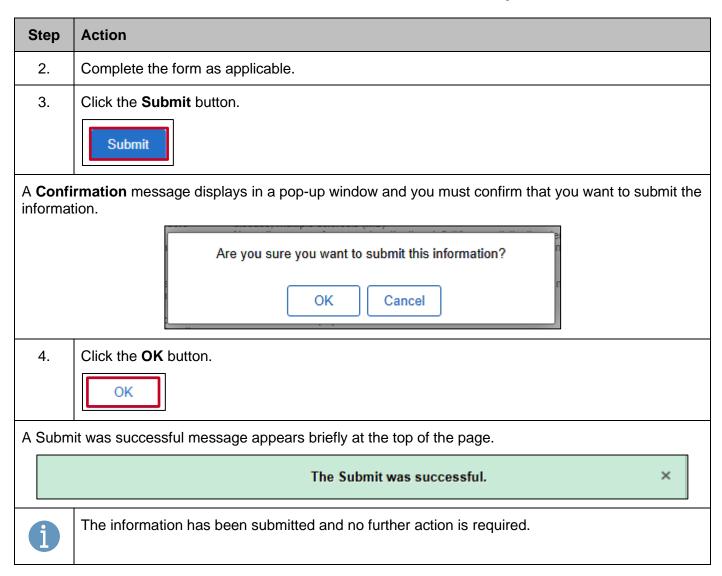

#### Completing the Voluntary Self-Identification of Disability Form

Rev 2/12/2025 Page 32 of 33