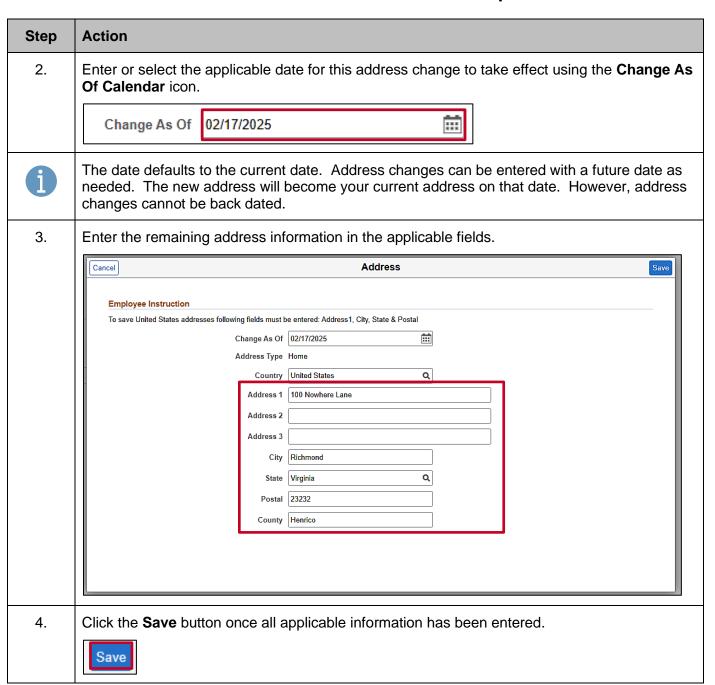

of 33



### **ESS\_How to View and Update Personal Details**



preferences and security settings.

Rev 2/12/2025 Page 4 of 33



### **ESS\_How to View and Update Personal Details**



The Personal Details page displays with the Addresses tab displayed by default.





There are various types of personal information that can be viewed or updated using Employee Self-Service. Each category of information is represented as a tab in the menu. Refer to the remaining sections of this Job Aid for specific guidance and instructions on how to update specific categories of information.



Rev 2/12/2025 Page 5 of 33



### **ESS\_How to View and Update Personal Details**

#### **Updating Addresses Information**



Rev 2/12/2025 Page 6 of 33



### **ESS\_How to View and Update Personal Details**



Rev 2/12/2025 Page 7 of 33



### **ESS\_How to View and Update Personal Details**



Rev 2/12/2025 Page 8 of 33



### **ESS\_How to View and Update Personal Details**



Rev 2/12/2025 Page 9 of 33



### **ESS\_How to View and Update Personal Details**



Rev 2/12/2025 Page 10 of 33



### ESS\_How to View and Update Personal Details

#### **Updating Contact Details Information**



1

Your current phone and email information display on this page and can be reviewed here if they have been defined.

Proceed to Step 2 to enter or update your phone number information.

Proceed to Step 7 to enter or update your email address information.

Rev 2/12/2025 Page 11 of 33



### **ESS\_How to View and Update Personal Details**



Rev 2/12/2025 Page 12 of 33



### **ESS\_How to View and Update P