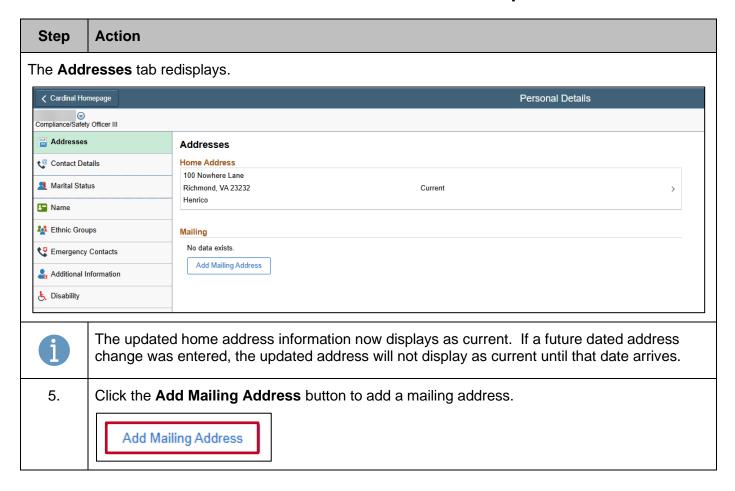

rity settings.

Rev 2/12/2025 Page 4 of 33



### **ESS\_How to View and Update Personal Details**



The Personal Details page displays with the Addresses tab displayed by default.





There are various types of personal information that can be viewed or updated using Employee Self-Service. Each category of information is represented as a tab in the menu. Refer to the remaining sections of this Job Aid for specific guidance and instructions on how to update specific categories of information.



Rev 2/12/2025 Page 5 of 33



### **ESS\_How to View and Update Personal Details**

#### **Updating Addresses Information**



Rev 2/12/2025 Page 6 of 33



### **ESS\_How to View and Update Personal Details**



Rev 2/12/2025 Page 7 of 33



### **ESS\_How to View and Update Personal Details**



Rev 2/12/2025 Page 8 of 33



### **ESS\_How to View and Update Personal Details**



Rev 2/12/2025 Page 9 of 33



### **ESS\_How to View and Update Personal Details**



Rev 2/12/2025 Page 10 of 33



### ESS\_How to View and Update Personal Details

#### **Updating Contact Details Information**



1

Your current phone and email information display on this page and can be reviewed here if they have been defined.

Proceed to Step 2 to enter or update your phone number information.

Proceed to Step 7 to enter or update your email address information.

Rev 2/12/2025 Page 11 of 33



### **ESS\_How to View and Update Personal Details**



Rev 2/12/2025 Page 12 of 33



### **ESS\_How to View and Update Personal Details**



Rev 2/12/2025 Page 13 of 33



### **ESS\_How to View and Update