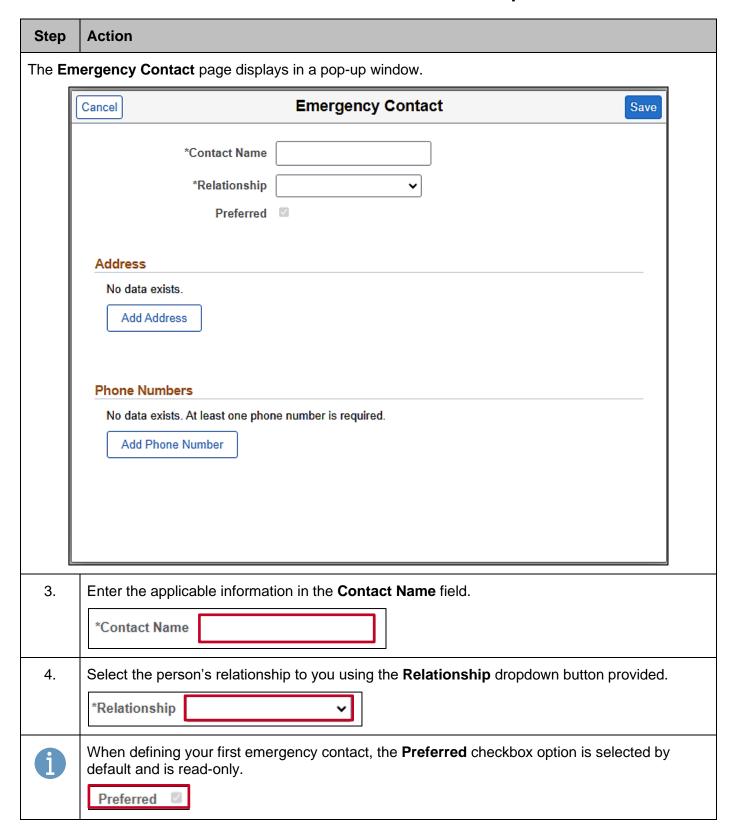

### **ESS\_How to View and Update Personal Details**

Rev 2/12/2025 Page 24 of 33

### **ESS\_How to View and Update Personal Details**

Rev 2/12/2025 Page 25 of 33