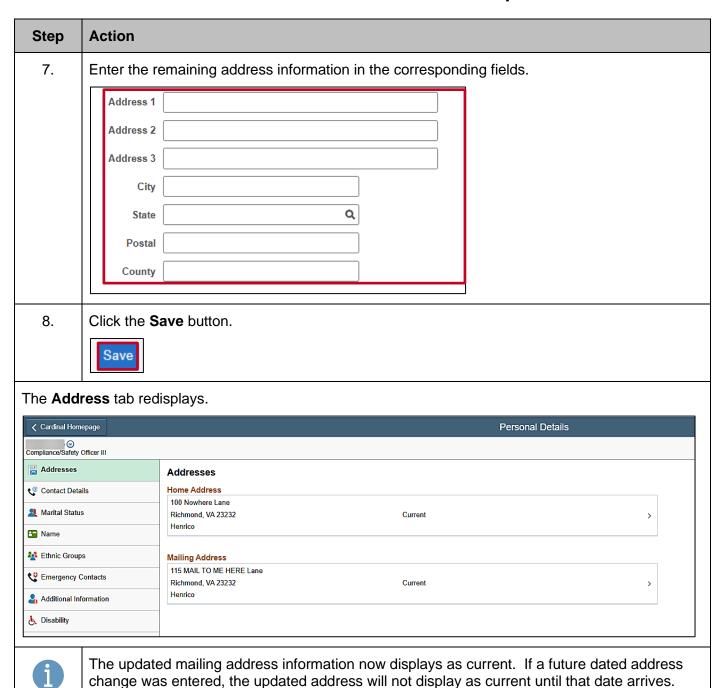

### **ESS\_How to View and Update Personal Details**

Rev 2/12/2025 Page 8 of 33

### **ESS\_How to View and Update Personal Details**

Rev 2/12/2025 Page 9 of 33

### **ESS\_How to View and Update Personal Details**

Rev 2/12/2025 Page 10 of 33