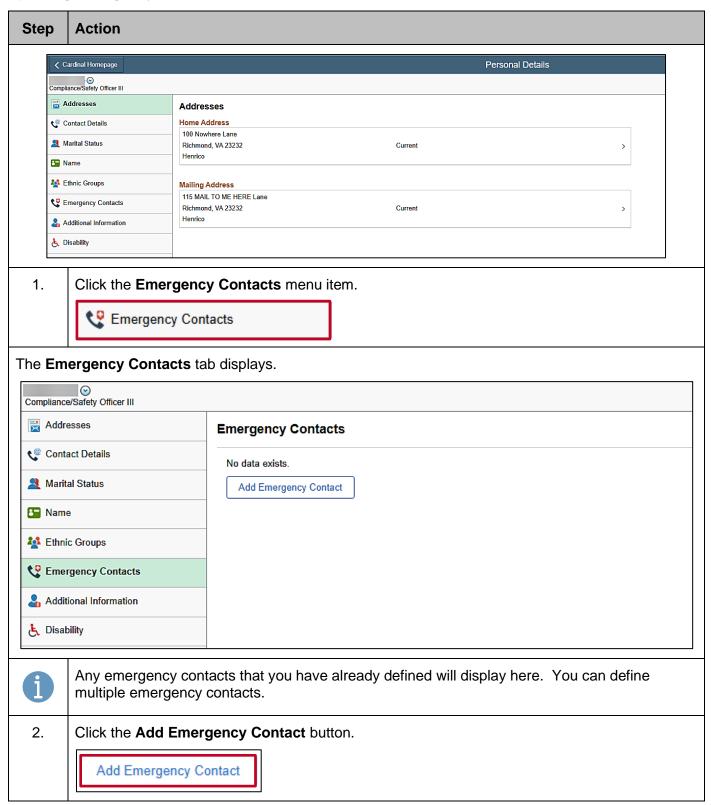

#### **Updating Emergency Contacts**

Rev 2/12/2025 Page 23 of 33

### **ESS\_How to View and Update Personal Details**

Rev 2/12/2025 Page 24 of 33