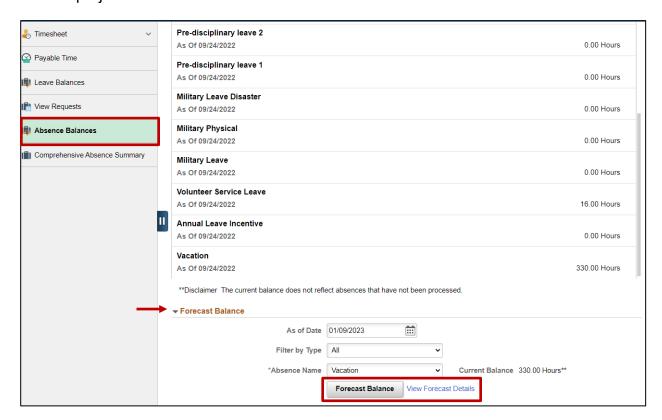

## **Forecasting Balances**

The **Forecast Balance** button, located on the bottom of the **Absence Balances** page, can be used to project a future absence balance.