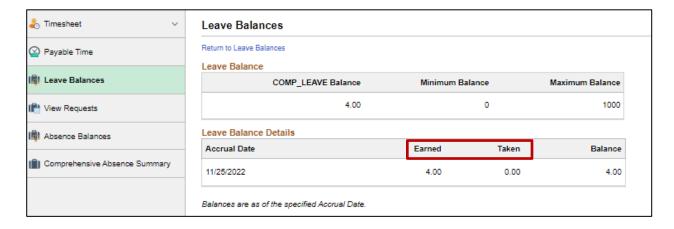

## **Leave Balances**

The Leave Balances page provides Compensatory Leave and Overtime Leave balances, earned and taken as of the current week.

Rev 11/30/2023 2