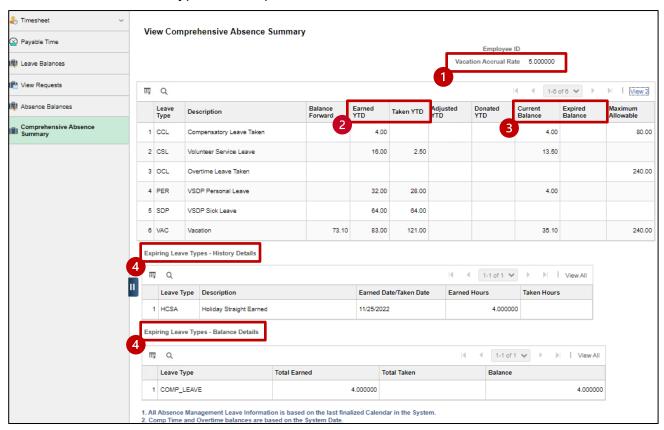

## **Comprehensive Absence Summary Page**

The Comprehensive Absence Summary page provides a consolidated overview of all leave balances and accruals. It includes:

- 1. Current vacation accrual rate
- 2. Leave year-to-date hours (earned and taken)
- 3. Current balances as of the last closed leave period
- 4. Details on leave types that expire